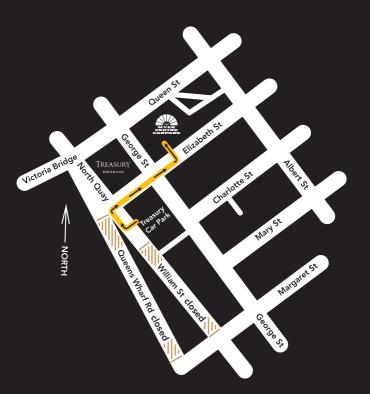

In the event that the Treasury Brisbane
Car Park is full please proceed to the
Myer Centre Car Park located on Elizabeth St
where additional parking is available
with the same criteria.