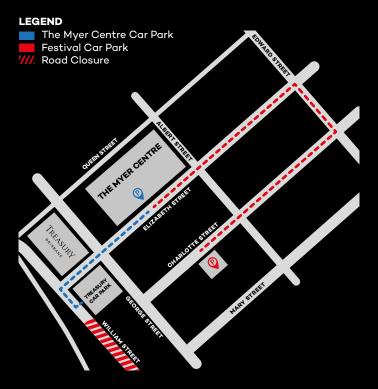

#### **ADDITIONAL CAR PARK OPTIONS**

All hotel and function guests please speak to the concierge or your functions coordinator to obtain your parking package options. If Treasury Brisbane's car park is full, we have two additional city parking options available at Festival Car Park, Charlotte Street and The Myer Centre Car Park, Elizabeth Street. The above parking rates apply at both of these sites when their car park tickets are presented at The Star Club Desk to be validated. For any enquiries regarding car parking please see our friendly team at The Star Club Desk.

## **ADDITIONAL CAR PARK OPTIONS**

Additional parking is available at Festival Car Park, Charlotte Street and The Myer Centre Car Park, Elizabeth Street.

### **HOW TO VALIDATE YOUR TICKET**

Festival Car Park or The Myer Centre Car Park.