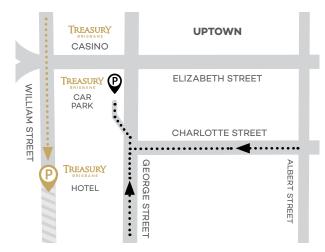

 Function guests will receive \$10 parking at one of our alternate nearby parking locations when they validate their ticket at our Hotel Reception.

Entry to the Treasury car park is via George Street. For Valet parking, please arrive at our William Street entrance.

#### ALTERNATE NEARBY PARKING OPTIONS

Guests are invited to use one of our two additional car parking options nearby, Festival Car Park, Charlotte Street and Uptown Car Park, Elizabeth Street.