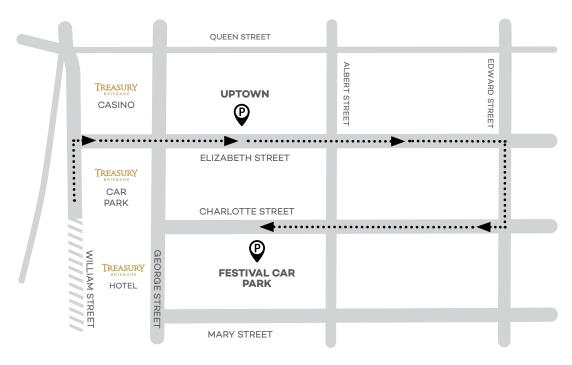

#### ALTERNATE NEARBY PARKING OPTIONS

Guests are invited to use one of our two additional car parking options nearby, Festival Car Park, Charlotte Street and Uptown Car Park, Elizabeth Street.

### HOW TO VALIDATE YOUR TICKET

Festival Car Park or Uptown Car Park.

- STEP 1: Present your Festival Car Park or Uptown Car Park ticket to Hotel Reception to pay and validate your parking.
- STEP 2: Insert your validated parking ticket into the pre-payment terminals or the automatic ticket machine at the exit gate at Festival Car Park or Uptown Car Park.